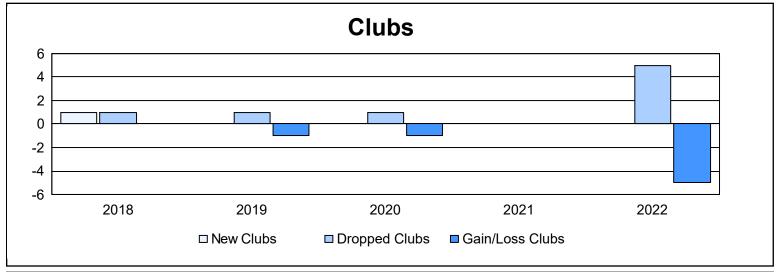

District 105SE As of June 2022 Cumulative

| Year      | New<br>Clubs | Dropped<br>Clubs | Gain/<br>Loss<br>Clubs | New<br>Members | Charter<br>Members | Reinstate<br>Members | Transfer<br>Members | Total<br>Member<br>Added | Total<br>Members<br>Dropped | Gain/<br>Loss<br>Members |
|-----------|--------------|------------------|------------------------|----------------|--------------------|----------------------|---------------------|--------------------------|-----------------------------|--------------------------|
| 2017-2018 | 1            | 1                | 0                      | 92             | 21                 | 1                    | 10                  | 124                      | 182                         | -58                      |
| 2018-2019 | 0            | 1                | -1                     | 89             | 3                  | 4                    | 7                   | 103                      | 176                         | -73                      |
| 2019-2020 | 0            | 1                | -1                     | 82             | 1                  | 6                    | 6                   | 95                       | 166                         | -71                      |
| 2020-2021 | 0            | 0                | 0                      | 48             | 1                  | 3                    | 16                  | 68                       | 166                         | -98                      |
| 2021-2022 | 0            | 5                | -5                     | 120            | 1                  | 4                    | 18                  | 143                      | 158                         | -15                      |
| Average   | 0            | 2                | -1                     | 86             | 5                  | 4                    | 11                  | 107                      | 170                         | -63                      |